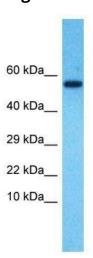

## **Product images:**

Host: Rabbit

Target Name: SOHLH2

Sample Tissue: Fetal Lung Lysate

Antibody Dilution: 1.0µg/ml

Host: Rabbit; Target Name: SOHLH2; Sample Tissue: Fetal Lung lysates; Antibody Dilution:

1.0ug/ml