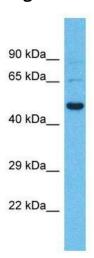

## **Product images:**

Host: Rabbit

Target Name: SHISA9

Sample Tissue: Fetal Liver Lysate

Antibody Dilution: 1.0µg/ml

Host: Rabbit; Target Name: SHISA9; Sample Tissue: Fetal Liver lysates; Antibody Dilution:

1.0ug/ml