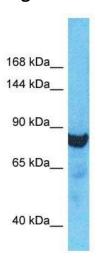

## **Product images:**

Host: Rabbit

Target Name: ZBBX

Sample Tissue: Hela Cell Lysate

Antibody Dilution: 1.0µg/ml

Host: Rabbit; Target Name: ZBBX; Sample Tissue: Hela Whole Cell lysates; Antibody Dilution:

1.0ug/ml