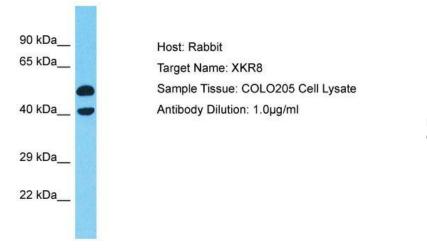

## **Product images:**

Host: Rabbit; Target Name: XKR8; Sample Tissue: COLO205 Whole Cell lysates; Antibody Dilution: 1.0ug/ml

This product is to be used for laboratory only. Not for diagnostic or therapeutic use. ©2022 OriGene Technologies, Inc., 9620 Medical Center Drive, Ste 200, Rockville, MD 20850, US