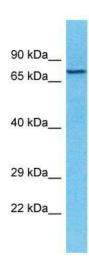

## **Product images:**

Host: Rabbit; Target Name: TXLNB; Sample Tissue: MCF7 Whole Cell lysates; Antibody Dilution: 1.0ug/ml