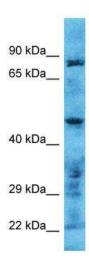

## **Product images:**

Host: Rabbit; Target Name: TMPRSS11B; Sample Tissue: Hela Whole Cell lysates; Antibody Dilution: 1.0ug/ml