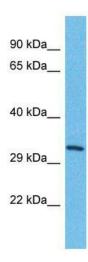

## **Product images:**

Host: Rabbit; Target Name: TMEM202; Sample Tissue: HepG2 Whole Cell lysates; Antibody Dilution: 1.0ug/ml