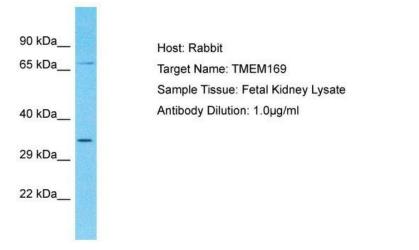

## **Product images:**

Host: Rabbit; Target Name: TMEM169; Sample Tissue: Fetal Kidney lysates; Antibody Dilution: 1.0ug/ml

This product is to be used for laboratory only. Not for diagnostic or therapeutic use. ©2022 OriGene Technologies, Inc., 9620 Medical Center Drive, Ste 200, Rockville, MD 20850, US