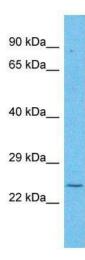

## **Product images:**

Host: Rabbit; Target Name: TMEM151B; Sample Tissue: Jurkat Whole Cell lysates; Antibody

Dilution: 1.0ug/ml