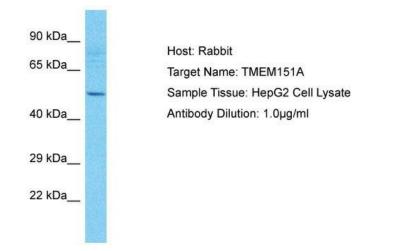

## **Product images:**

Host: Rabbit; Target Name: TMEM151A; Sample Tissue: HepG2 Whole Cell lysates; Antibody Dilution: 1.0ug/ml

This product is to be used for laboratory only. Not for diagnostic or therapeutic use. ©2025 OriGene Technologies, Inc., 9620 Medical Center Drive, Ste 200, Rockville, MD 20850, US