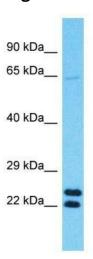

## **Product images:**

Host: Rabbit

Target Name: TMEM39B

Sample Tissue: U937 Cell Lysate

Antibody Dilution: 1.0µg/ml

Host: Rabbit; Target Name: TMEM39B; Sample Tissue: U937 Whole Cell lysates; Antibody

Dilution: 1.0ug/ml