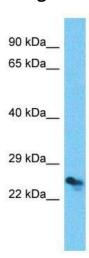

Predicted Protein Size: 26 kDa

**Gene Name:** transmembrane p24 trafficking protein 6

Database Link: NP 653277

Entrez Gene 146456 Human

Q8WW62

**Background:** The function of this protein remains unknown.

**Synonyms:** p24g5; PRO34237; SPLL9146

## **Product images:**

Host: Rabbit

Target Name: TMED6

Sample Tissue: RPMI-8226 Cell Lysate

Antibody Dilution: 1.0µg/ml

Host: Rabbit; Target Name: TMED6; Sample Tissue: RPMI-8226 Whole Cell lysates; Antibody

Dilution: 1.0ug/ml