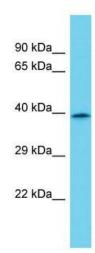

## **Product images:**

Host: Rabbit; Target Name: CCNJL; Sample Tissue: MDA-MB-435S Whole Cell lysates; Antibody Dilution: 1.0ug/ml

This product is to be used for laboratory only. Not for diagnostic or therapeutic use. ©2024 OriGene Technologies, Inc., 9620 Medical Center Drive, Ste 200, Rockville, MD 20850, US