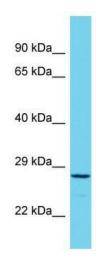

## **Product images:**

Host: Rabbit; Target Name: C19orf57; Sample Tissue: RPMI-8226 Whole Cell lysates; Antibody Dilution: 1.0ug/ml

This product is to be used for laboratory only. Not for diagnostic or therapeutic use. ©2022 OriGene Technologies, Inc., 9620 Medical Center Drive, Ste 200, Rockville, MD 20850, US