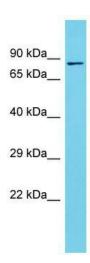

## **Product images:**

Host: Rabbit; Target Name: SPATA5L1; Sample Tissue: 721\_B Whole Cell lysates; Antibody Dilution: 1.0ug/ml; SPATA5L1 is strongly supported by BioGPS gene expression data to be expressed in Human 721\_B cells