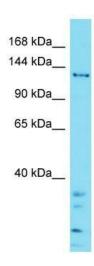

## **Product images:**

Host: Rabbit; Target Name: ZSWIM5; Sample Tissue: Jurkat Whole Cell lysates; Antibody Dilution: 1.0ug/ml