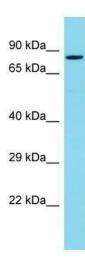

## **Product images:**

Host: Rabbit; Target Name: Pdzd4; Sample Tissue: Mouse Heart lysates; Antibody Dilution: 1.0ug/ml