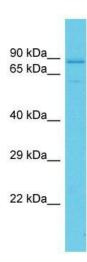

## **Product images:**

Host: Rabbit; Target Name: PDZD4; Sample Tissue: HepG2 Whole Cell lysates; Antibody

Dilution: 1.0ug/ml