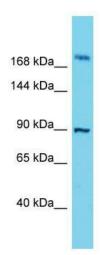

## **Product images:**

Host: Rabbit; Target Name: STOX2; Sample Tissue: ACHN Whole Cell lysates; Antibody Dilution: 1.0ug/ml

This product is to be used for laboratory only. Not for diagnostic or therapeutic use. ©2024 OriGene Technologies, Inc., 9620 Medical Center Drive, Ste 200, Rockville, MD 20850, US