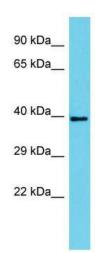

## **Product images:**

Host: Rabbit; Target Name: SERTAD4; Sample Tissue: HepG2 Whole Cell lysates; Antibody Dilution: 1.0ug/ml

This product is to be used for laboratory only. Not for diagnostic or therapeutic use. ©2025 OriGene Technologies, Inc., 9620 Medical Center Drive, Ste 200, Rockville, MD 20850, US