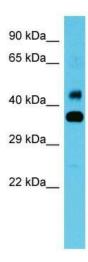

## **Product images:**

Host: Rabbit; Target Name: CBWD1; Sample Tissue: Fetal Heart lysates; Antibody Dilution: 1.0ug/ml

**Storage:** Store at -20°C as received.

**Stability:** Stable for 12 months from date of receipt.

Predicted Protein Size: 39 kDa

**Gene Name:** COBW domain containing 1

Database Link: NP 001138827

Entrez Gene 55871 Human