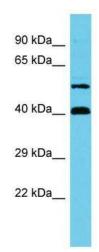

### **Product images:**

Host: Rabbit; Target Name: C17orf85; Sample Tissue: Jurkat Whole Cell lysates; Antibody Dilution: 1.0ug/ml; C17orf85 is supported by BioGPS gene expression data to be expressed in Jurkat