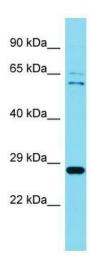

## **Product images:**

Host: Rabbit; Target Name: Tma16; Sample Tissue: Mouse Spleen lysates; Antibody Dilution: 1.0ug/ml