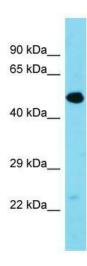

## **Product images:**

Host: Rabbit; Target Name: Tmem39a; Sample Tissue: Mouse Pancreas lysates; Antibody Dilution: 1.0ug/ml