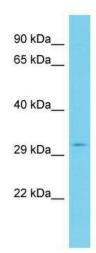

## **Product images:**

Host: Rabbit; Target Name: ATP5SL; Sample Tissue: Jurkat Whole Cell lysates; Antibody Dilution: 1.0ug/ml

This product is to be used for laboratory only. Not for diagnostic or therapeutic use. ©2022 OriGene Technologies, Inc., 9620 Medical Center Drive, Ste 200, Rockville, MD 20850, US