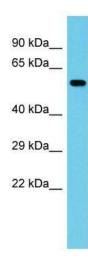

## **Product images:**

Host: Rabbit; Target Name: SYT17; Sample Tissue: Fetal Heart lysates; Antibody Dilution: 1.0ug/ml