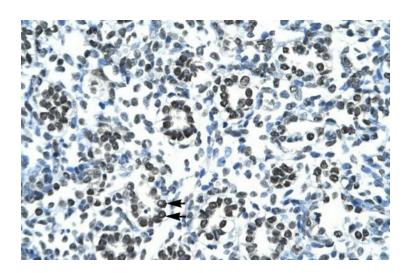

## HOXB9

Human Fetal Liver

Human Lung

Human Heart

Rabbit Anti-HOXB9 Antibody; Paraffin Embedded Tissue: Human alveolar cell; Cellular Data: Epithelial cells of renal tubule; Antibody Concentration: 4.0-8.0 ug/ml; Magnification: 400X