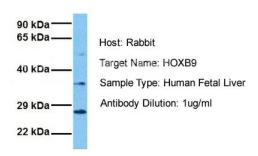

Predicted Protein Size: 28 kDa

**Gene Name:** homeobox B9

Database Link: NP 076922

Entrez Gene 3219 Human

P17482

**Background:** HOXB9 belongs to the homeobox family of genes. The homeobox genes encode a highly

## HOXB9

Human Fetal Liver

Human Lung

Human Heart

Rabbit Anti-HOXB9 Antibody; Paraffin Embedded Tissue: Human alveolar cell; Cellular Data: Epithelial cells of renal tubule; Antibody Concentration: 4.0-8.0 ug/ml; Magnification: 400X