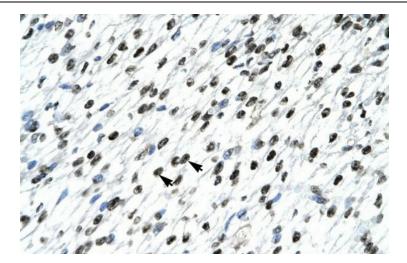

## HOXB9

Human Fetal Liver

Human Lung

Human Heart

Rabbit Anti-HOXB9 Antibody; Paraffin Embedded Tissue: Human alveolar cell; Cellular Data: Epithelial cells of renal tubule; Antibody Concentration: 4.0-8.0 ug/ml; Magnification: 400X