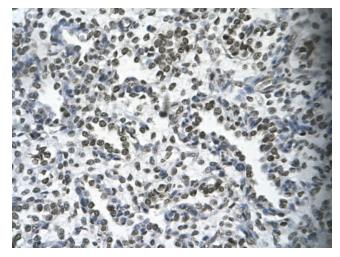

## HOXB9

Human Fetal Liver

Human Lung

Human Heart

Rabbit Anti-HOXB9 Antibody; Paraffin Embedded Tissue: Human alveolar cell; Cellular Data: Epithelial cells of renal tubule; Antibody Concentration: 4.0-8.0 ug/ml; Magnification: 400X