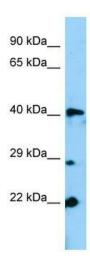

## **Product images:**

WB Suggested Anti-Gm13152 Antibody; Titration: 1.0 ug/ml; Positive Control: Mouse Lung