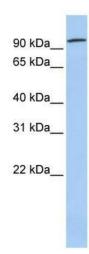

## **Product images:**

WB Suggested Anti-ZNF777 Antibody Titration: 0.2-1 ug/ml; ELISA Titer: 1:12500; Positive Control: Human Muscle

Immunohistochemistry with Human Liver cell lysate tissue at an antibody concentration of 5.0ug/ml using anti-ZNF777 antibody