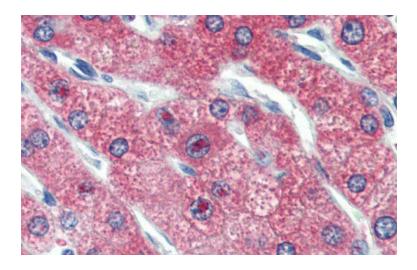

## **Product images:**

WB Suggested Anti-ZNF777 Antibody Titration: 0.2-1 ug/ml; ELISA Titer: 1:12500; Positive Control: Human Muscle

Immunohistochemistry with Human Liver cell lysate tissue at an antibody concentration of 5.0ug/ml using anti-ZNF777 antibody