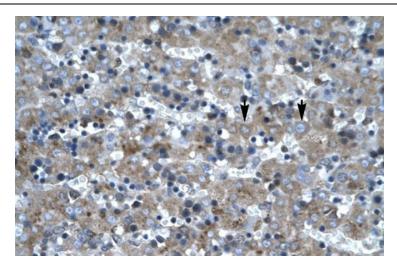

upport@origene.cn

Rockville, MD 20850, US Phone: +1-888-267-4436 https://www.origene.com techsupport@origene.com EU: info-de@origene.com



## **Product images:**



WB Suggested Anti-LHX6 Antibody Titration: 1.0ug/ml; Positive Control: HepG2 cell lysate



## Anti-LHX6 Western Blot & Peptide Block Validation

Lot Number: QC2006 Lysate: HepG2 Cell

Lane A: Primary Antibody Lane B: Primary Antibody + Blocking Peptide

Primary Antibody Concentration: 2.5µg/ml Peptide Concentration: 2.0µg/ml Lysate Quantity: 25µg/lane Gel Concentration: 12% Host: Rabbit; Target Name: LHX6; Sample Tissue: HepG2; Lane A: Primary Antibody; Lane B: Primary Antibody + Blocking Peptide; Primary Antibody Concentration: 2.5ug/mL; Peptide Concentration: 2.0ug/mL; Lysate Quantity: 25ug/lane; Gel Concentration: 12%





Human Liver