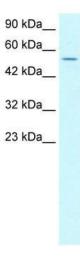

## **Product images:**

WB Suggested Anti-LHX6 Antibody Titration: 1.0ug/ml; Positive Control: HepG2 cell lysate