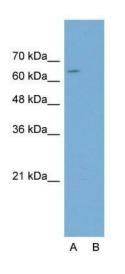

## Anti-LHX6 Western Blot & Peptide Block Validation

Lot Number: QC2006 Lysate: HepG2 Cell

Lane A: Primary Antibody Lane B: Primary Antibody + Blocking Peptide

Primary Antibody Concentration: 2.5µg/ml Peptide Concentration: 2.0µg/ml Lysate Quantity: 25µg/lane Gel Concentration: 12% Host: Rabbit; Target Name: LHX6; Sample Tissue: HepG2; Lane A: Primary Antibody; Lane B: Primary Antibody + Blocking Peptide; Primary Antibody Concentration: 2.5ug/mL; Peptide Concentration: 2.0ug/mL; Lysate Quantity: 25ug/lane; Gel Concentration: 12%