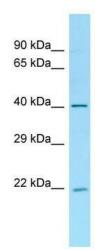

## **Product images:**

WB Suggested Anti-Alx3 Antibody; Titration: 1.0 ug/ml; Positive Control: Rat Thymus

This product is to be used for laboratory only. Not for diagnostic or therapeutic use. ©2024 OriGene Technologies, Inc., 9620 Medical Center Drive, Ste 200, Rockville, MD 20850, US