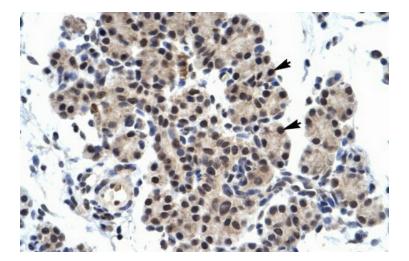

## **Product images:**

WB Suggested Anti-ZNF318 Antibody Titration: 0.2-1 ug/ml; Positive Control: Human Stomach

Human Pancreas

This product is to be used for laboratory only. Not for diagnostic or therapeutic use. ©2025 OriGene Technologies, Inc., 9620 Medical Center Drive, Ste 200, Rockville, MD 20850, US