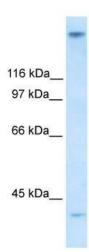

## **Product images:**

WB Suggested Anti-ZNF318 Antibody Titration: 0.2-1 ug/ml; Positive Control: Human Stomach

Human Pancreas

This product is to be used for laboratory only. Not for diagnostic or therapeutic use. ©2025 OriGene Technologies, Inc., 9620 Medical Center Drive, Ste 200, Rockville, MD 20850, US