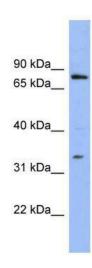

## **Product images:**

WB Suggested Anti-PATZ1 Antibody Titration: 0.2-1 ug/ml; ELISA Titer: 1:312500; Positive Control: OVCAR-3 cell lysate

Host: Rabbit; Target Name: PATZ1; Sample Tissue: Human Adult Placenta; Antibody Dilution: 1.0ug/ml