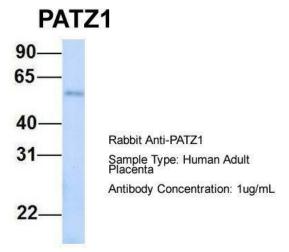

## **Product images:**

WB Suggested Anti-PATZ1 Antibody Titration: 0.2-1 ug/ml; ELISA Titer: 1:312500; Positive Control: OVCAR-3 cell lysate

Host: Rabbit; Target Name: PATZ1; Sample Tissue: Human Adult Placenta; Antibody Dilution: 1.0ug/ml