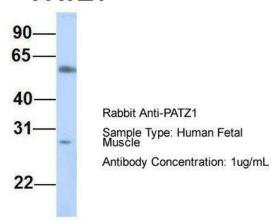

Host: Rabbit; Target Name: PATZ1; Sample Tissue: Human Fetal Muscle; Antibody Dilution: 1.0ug/ml