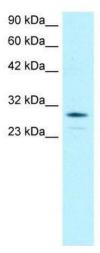

### **Product images:**

WB Suggested Anti-OTX2 Antibody Titration: 0.2-1 ug/ml; Positive Control: Jurkat cell lysate

This product is to be used for laboratory only. Not for diagnostic or therapeutic use. ©2022 OriGene Technologies, Inc., 9620 Medical Center Drive, Ste 200, Rockville, MD 20850, US