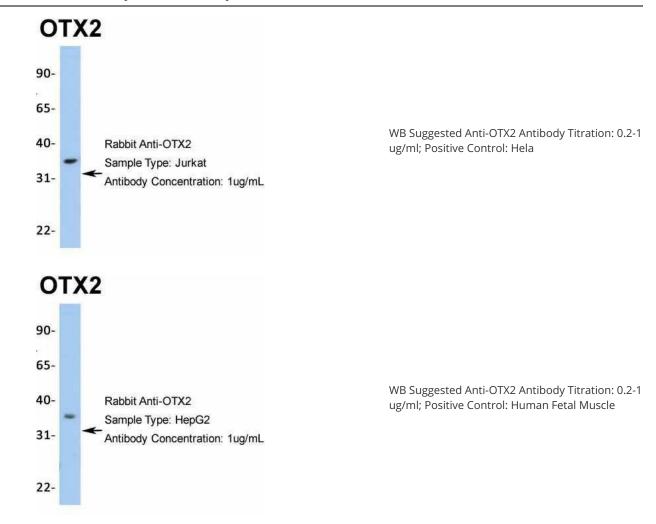

### **Product images:**

WB Suggested Anti-OTX2 Antibody Titration: 0.2-1 ug/ml; Positive Control: Jurkat cell lysate

This product is to be used for laboratory only. Not for diagnostic or therapeutic use. ©2022 OriGene Technologies, Inc., 9620 Medical Center Drive, Ste 200, Rockville, MD 20850, US