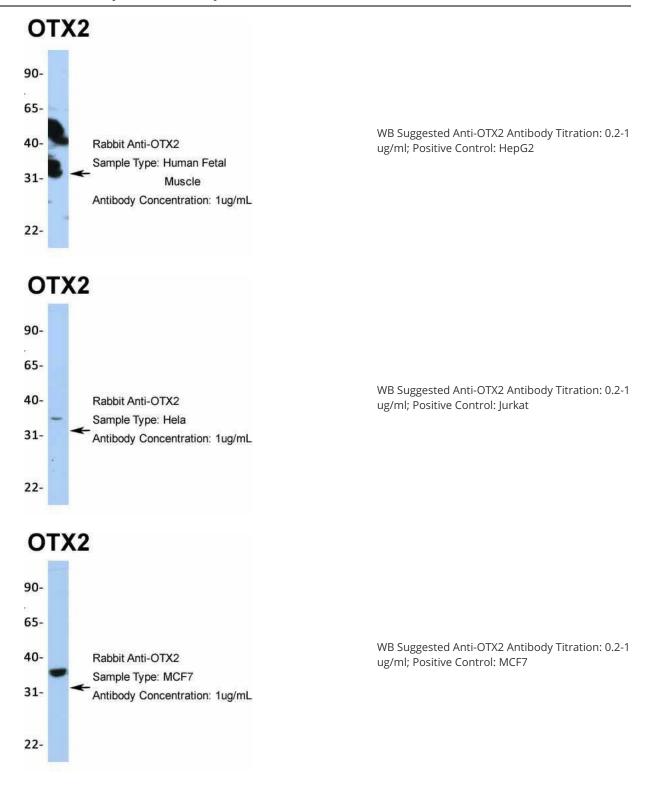

### **Product images:**

WB Suggested Anti-OTX2 Antibody Titration: 0.2-1 ug/ml; Positive Control: Jurkat cell lysate

This product is to be used for laboratory only. Not for diagnostic or therapeutic use. ©2022 OriGene Technologies, Inc., 9620 Medical Center Drive, Ste 200, Rockville, MD 20850, US