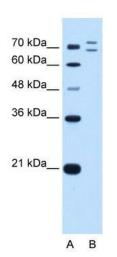

## **Product images:**

WB Suggested Anti-RNF168 Antibody Titration: 0.5 ug/ml; Positive Control: HepG2 cell lysate

Human Brain

This product is to be used for laboratory only. Not for diagnostic or therapeutic use. ©2024 OriGene Technologies, Inc., 9620 Medical Center Drive, Ste 200, Rockville, MD 20850, US