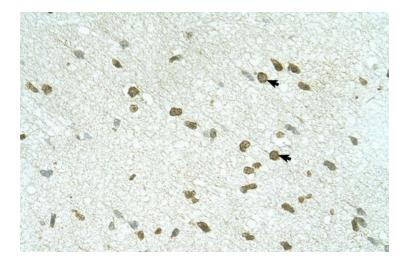

## **Product images:**

WB Suggested Anti-RNF168 Antibody Titration: 0.5 ug/ml; Positive Control: HepG2 cell lysate

Human Brain

This product is to be used for laboratory only. Not for diagnostic or therapeutic use. ©2024 OriGene Technologies, Inc., 9620 Medical Center Drive, Ste 200, Rockville, MD 20850, US