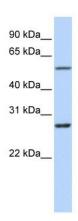

## **Product images:**

WB Suggested Anti-RNF217 Antibody Titration:

0.2-1 ug/ml

ELISA Titer: 1:1562500

Positive Control: Human heart