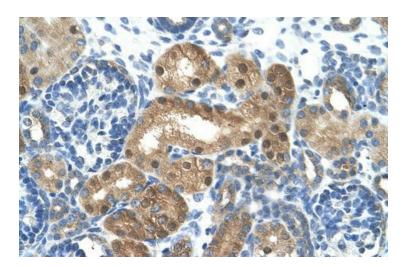

## **Product images:**

WB Suggested Anti-LONRF1 Antibody Titration: 2.5ug/ml; Positive Control: HepG2 cell lysate

Human kidney

This product is to be used for laboratory only. Not for diagnostic or therapeutic use. ©2024 OriGene Technologies, Inc., 9620 Medical Center Drive, Ste 200, Rockville, MD 20850, US