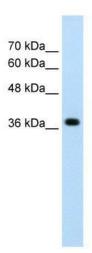

## **Product images:**

WB Suggested Anti-LONRF1 Antibody Titration: 2.5ug/ml; Positive Control: HepG2 cell lysate

Human kidney

This product is to be used for laboratory only. Not for diagnostic or therapeutic use. ©2024 OriGene Technologies, Inc., 9620 Medical Center Drive, Ste 200, Rockville, MD 20850, US