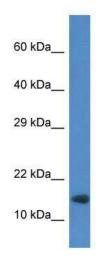

## **Product images:**

WB Suggested Anti-Rnf122 Antibody; Titration: 1.0 ug/ml; Positive Control: Mouse Heart

This product is to be used for laboratory only. Not for diagnostic or therapeutic use. ©2022 OriGene Technologies, Inc., 9620 Medical Center Drive, Ste 200, Rockville, MD 20850, US