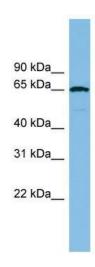

## **Product images:**

WB Suggested Anti-RAD18 Antibody Titration: 0.2-1 ug/ml; ELISA Titer: 1:312500; Positive Control: COLO205 cell lysate