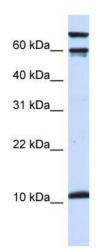

## **Product images:**

WB Suggested Anti-GAL Antibody Titration: 0.2-1 ug/ml; ELISA Titer: 1:312500; Positive Control: Transfected 293TGAL is strongly supported by BioGPS gene expression data to be expressed in Human HEK293T cells