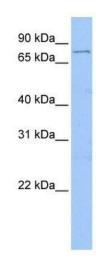

#### FOXM1

See Immunoblot 2 Data and Customer Feedback for more Information

WB Suggested Anti-FOXM1 Antibody Titration: 1 ug/ml; Positive Control: Jurkat cell lysate

Immunohistochemistry with Human Spleen lysate tissue at an antibody concentration of 5.0 ug/ml using anti-FOXM1 antibody (AVARP03043\_P050)