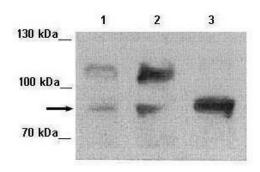

#### FOXM1

See Immunoblot 2 Data and Customer Feedback for more Information

WB Suggested Anti-FOXM1 Antibody Titration: 1 ug/ml; Positive Control: Jurkat cell lysate

Immunohistochemistry with Human Spleen lysate tissue at an antibody concentration of 5.0 ug/ml using anti-FOXM1 antibody (AVARP03043\_P050)