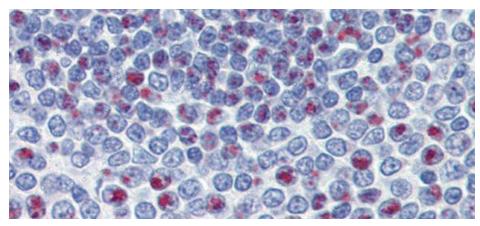

Immunohistochemistry with Spleen cell lysate tissue at an antibody concentration of 5.0ug/ml using anti-FOXM1 antibody