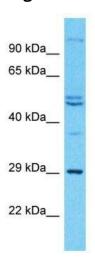

**Storage:** Store at -20°C as received.

**Stability:** Stable for 12 months from date of receipt.

Predicted Protein Size: 31 kDa

**Gene Name:** outer dense fiber of sperm tails 3 like 2

Database Link: NP 872383

## **Product images:**

Host: Rabbit

Target Name: ODF3L2

Sample Tissue: 786-0 Cell Lysate

Antibody Dilution: 1.0µg/ml

Host: Rabbit; Target Name: ODF3L2; Sample Tissue: 786-0 Whole Cell lysates; Antibody

Dilution: 1.0ug/ml