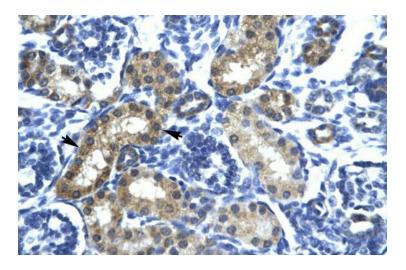

## **Product images:**

WB Suggested Anti-SIX6 Antibody Titration: 0.2-1 ug/ml; Positive Control: Jurkat cell lysate

Human kidney