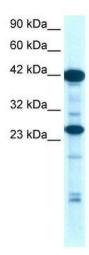

## **Product images:**

WB Suggested Anti-SIX6 Antibody Titration: 0.2-1 ug/ml; Positive Control: Jurkat cell lysate

Human kidney