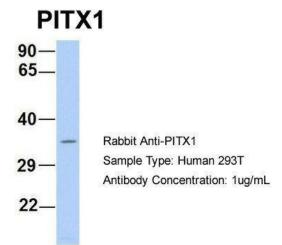

# PITX1

Host: Rabbit; Target Name: PITX1; Sample Tissue: Human Hela; Antibody Dilution: 1.0ug/ml; PITX1 is strongly supported by BioGPS gene expression data to be expressed in Human HeLa cells

Host: Rabbit; Target Name: PITX1; Sample Tissue: Human 293T; Antibody Dilution: 1.0ug/ml; PITX1 is supported by BioGPS gene expression data to be expressed in HEK293T