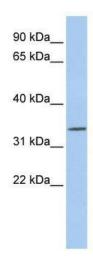

## **Product images:**

WB Suggested Anti-PITX1 Antibody Titration: 0.2-1 ug/ml; ELISA Titer: 1:62500; Positive Control: MCF7 cell lysate