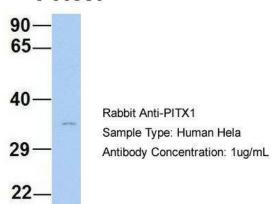

# PITX1

Host: Rabbit; Target Name: PITX1; Sample Tissue: Human Hela; Antibody Dilution: 1.0ug/ml; PITX1 is strongly supported by BioGPS gene expression data to be expressed in Human HeLa cells

Host: Rabbit; Target Name: PITX1; Sample Tissue: Human 293T; Antibody Dilution: 1.0ug/ml; PITX1 is supported by BioGPS gene expression data to be expressed in HEK293T