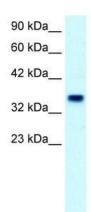

## **Product images:**

WB Suggested Anti-FOXF1 Antibody Titration: 2.5 ug/ml; Positive Control: Human Placenta

Human kidney

This product is to be used for laboratory only. Not for diagnostic or therapeutic use. ©2022 OriGene Technologies, Inc., 9620 Medical Center Drive, Ste 200, Rockville, MD 20850, US