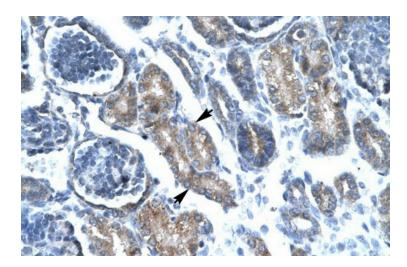

## **Product images:**

WB Suggested Anti-FOXF1 Antibody Titration: 2.5 ug/ml; Positive Control: Human Placenta

Human kidney

This product is to be used for laboratory only. Not for diagnostic or therapeutic use. ©2022 OriGene Technologies, Inc., 9620 Medical Center Drive, Ste 200, Rockville, MD 20850, US