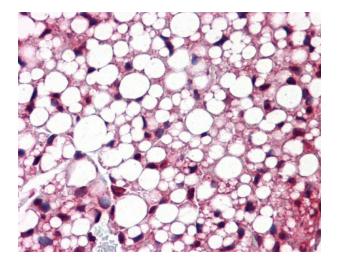

## **Product images:**

WB Suggested Anti-Atf6 Antibody Titration: 0.2-1 ug/ml; ELISA Titer: 1:62500; Positive Control: Mouse Heart

Mouse adipose

This product is to be used for laboratory only. Not for diagnostic or therapeutic use. ©2022 OriGene Technologies, Inc., 9620 Medical Center Drive, Ste 200, Rockville, MD 20850, US