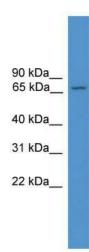

## **Product images:**

WB Suggested Anti-Atf6 Antibody Titration: 0.2-1 ug/ml; ELISA Titer: 1:62500; Positive Control: Mouse Heart

Mouse adipose

This product is to be used for laboratory only. Not for diagnostic or therapeutic use. ©2022 OriGene Technologies, Inc., 9620 Medical Center Drive, Ste 200, Rockville, MD 20850, US