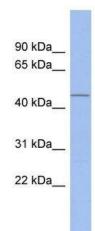

## **Product images:**

WB Suggested Anti-SP7 Antibody Titration: 0.2-1 ug/ml; ELISA Titer: 1:312500; Positive Control: Human kidney

Immunohistochemistry with Testis tissue at an antibody concentration of 5ug/ml using anti-SP7 antibody