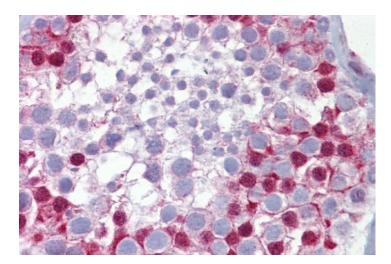

## **Product images:**

WB Suggested Anti-SP7 Antibody Titration: 0.2-1 ug/ml; ELISA Titer: 1:312500; Positive Control: Human kidney

Immunohistochemistry with Testis tissue at an antibody concentration of 5ug/ml using anti-SP7 antibody