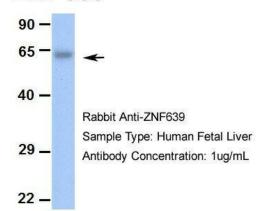

icted Protein Size: 56 kDa

**Gene Name:** zinc finger protein 639

Database Link: NP 057415

Entrez Gene 51193 Human

Q9UID6

**Background:** ZNF639 binds DNA and may function as a transcriptional repressor.

Synonyms: ANC-2H01; ANC\_2H01; ZASC1

Note: Immunogen sequence homology: Rat: 100%; Horse: 100%; Human: 100%; Mouse: 100%;

Bovine: 100%; Rabbit: 87%

**Protein Families:** Transcription Factors



**OriGene Technologies, Inc.** 9620 Medical Center Drive, Ste 200

CN: techsupport@origene.cn

Rockville, MD 20850, US Phone: +1-888-267-4436 https://www.origene.com techsupport@origene.com EU: info-de@origene.com



## **Product images:**



WB Suggested Anti-ZNF639 Antibody Titration: 0.2-1 ug/ml; ELISA Titer: 1:62500; Positive Control: Human Muscle



Hum. Fetal Heart



## **ZNF639**



Hum. Fetal Liver