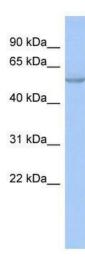

## **Product images:**

WB Suggested Anti-ZNF639 Antibody Titration: 0.2-1 ug/ml; ELISA Titer: 1:62500; Positive Control: Human Muscle

Hum. Fetal Heart