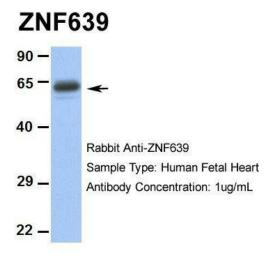

## **Product images:**

WB Suggested Anti-ZNF639 Antibody Titration: 0.2-1 ug/ml; ELISA Titer: 1:62500; Positive Control: Human Muscle

Hum. Fetal Heart