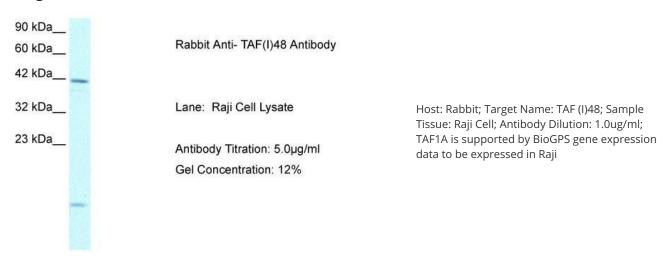

rase I. This complex, also known as SL1, binds to the core promoter of

ribosomal RNA genes to position the polymerase properly and acts as a channel for

regulatory signals. This gene encodes the smallest SL1-specific TAF. Two transcripts encoding

different isoforms have been identified.

Synonyms: MGC:17061; RAFI48; SL1; TAFI48



**OriGene Technologies, Inc.** 9620 Medical Center Drive, Ste 200

CN: techsupport@origene.cn

Rockville, MD 20850, US Phone: +1-888-267-4436 https://www.origene.com techsupport@origene.com EU: info-de@origene.com



## TAF1 48 (TAF1A) Rabbit Polyclonal Antibody - TA330075

**Note:** Immunogen sequence homology: Human: 100%; Dog: 92%; Horse: 85%; Mouse: 85%; Rabbit:

85%; Pig: 78%; Rat: 78%

**Protein Families:** Transcription Factors

## **Product images:**