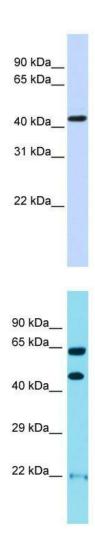

## **Product images:**

WB Suggested Anti-OPRK1 Antibody Titration: 0.2-1 ug/ml; ELISA Titer: 1:62500; Positive Control: Human brain

WB Suggested Anti-OPRK1 Antibody Titration: 1 ug/ml; Positive Control: HuFetal Kidney